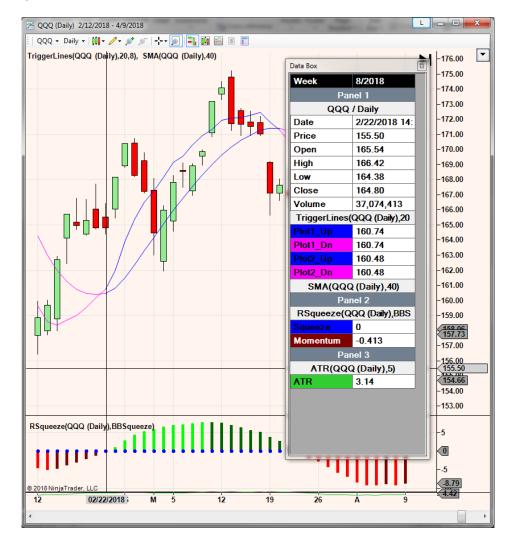

# Sample Trading Plan: T-Lines Internals Buy – ETF Options

QQQ - 93% wins with 1.0 ATR target.

•

#### Setup:

- Bullish crossover on the Trigger\_Lines(Daily, **20,8**). On the signal day or previous day, Plot**1** cannot be equal to Plot**2**.
- Details Plot1 of the signal day is greater than Plot2 of the signal day. Plot1 of the previous day is less than Plot2 of the previous day.

## • Trigger:

• Put/Call Ratio on the signal day must be equal or less than 0.85, or equal or greater than 1.0.

•