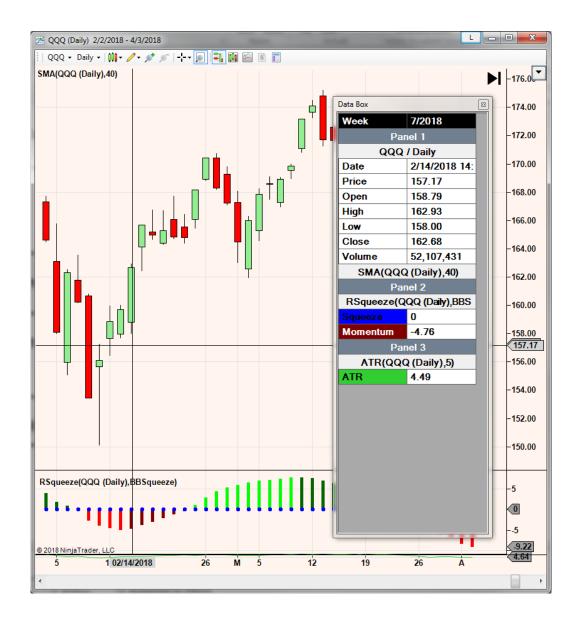

# Sample Trading Plan: Squeeze Put/Call Buy - ETF Options

QQQ - 87% wins with 1.0 ATR target.

Setup:

- On the signal day the Squeeze Histogram is increasing from the previous day. Histogram on each of the previous 2 days is less than zero and decreasing from the previous day.
- Trigger:
- Put/Call Ratio on the signal day is equal to or less than 0.85, or is equal to or greater than 1.0.
- Trade Management:
- Buy Calls at the ETF open price of the next day. One full expiration cycle of time is needed. The first profit target is 1.0x ATR(5). After 1st target is hit, move the stop up to lock in profit, and trail stop on the remaining options.